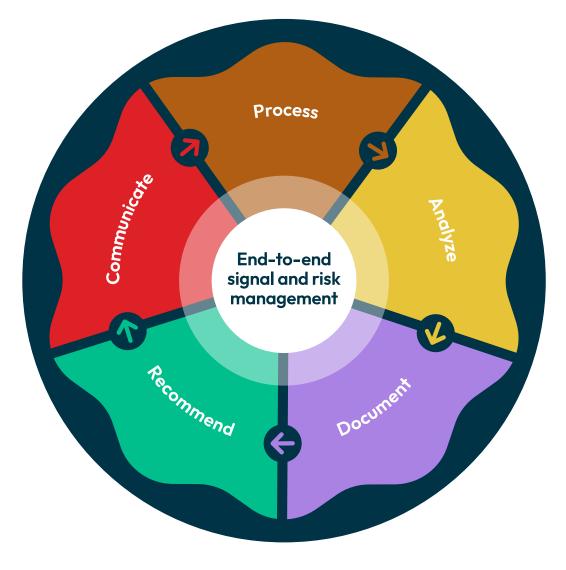

## Robust end-to-end workflow

Comprehensive signal detection and management services including triage, validation, prioritization, assessment, and recommendation for actions.